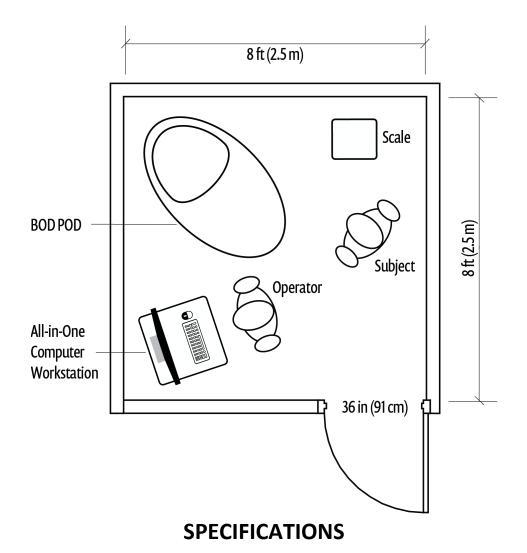

# **BOD POD GS-X Suggested Room Layout**

## **Room Entry Doorway Requirement**

Width: 36 in (91 cm)